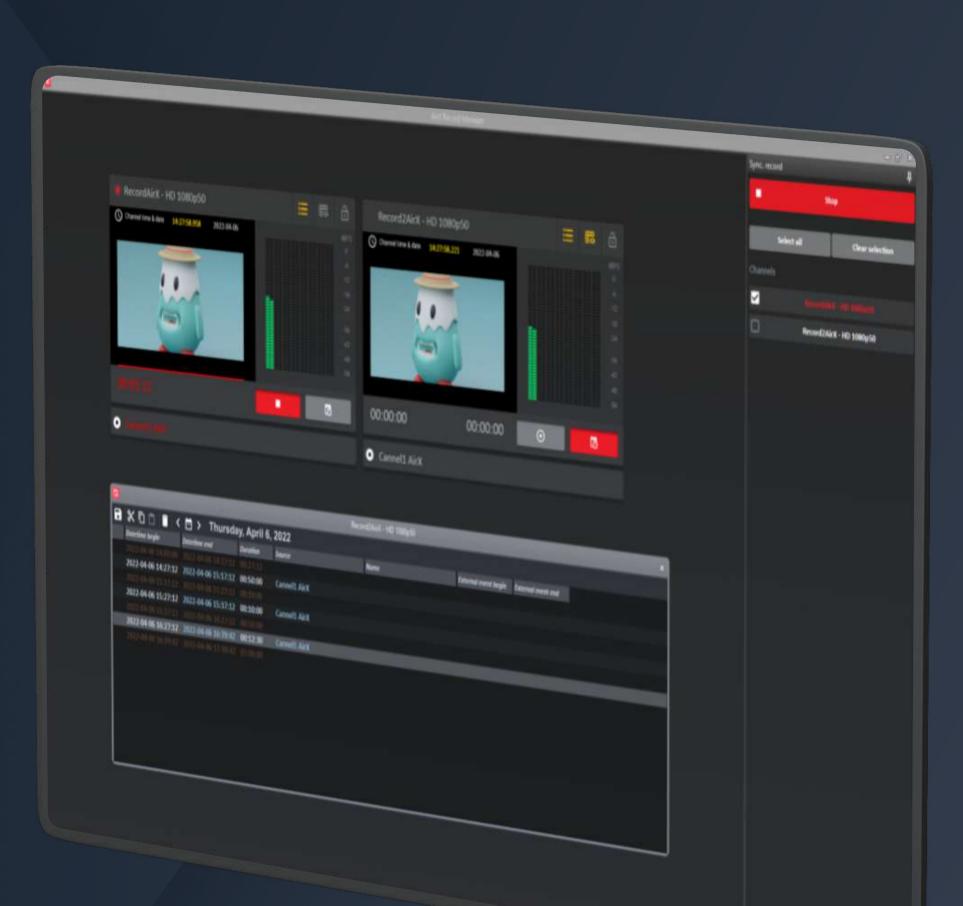

# **AirX Record**

AirX Record is a multi-channel synchronized ingest solution that supports recordings initiated by an operator, schedule or external triggers. Manage all your ingest with one integrated solution for all your playout or production needs.

With an intuitive user interface and rock solid reliability, AirX Record and Ingest is a key component of our AirX eco system.

Support for mixed signal ingest and recording of UHD/HD/ SD-SDI, CVBS + Analog/SDI Embedded Audio, MPTS/SPTS over ASI/IP, NewTek NDI, ST 2110. Individual settings and parameters can be set independently for each channel. Various pre-configured recording profiles are provided.

# **Key Features**

- Client-server architecture
- Record/Ingest from various sources. Record/Ingest from capture cards, AirX Playout broadcast server or from network sources
- Real-time visual monitoring of any input and recording. Display audio level in PPM
- Record/Ingest using a schedule, GPI, DTMF, SCTE-35/SCTE-104 markers or in manual mode

- Number of recorded channels is unlimited based on hardware sizing
- Independent settings and parameters for each channel
- Record/Ingest in multiple formats simultaneously

- Schedule editing with the built-in editor, AirX Manager
- Continuous 365 days schedule with convenient navigation
- Daily As-run log