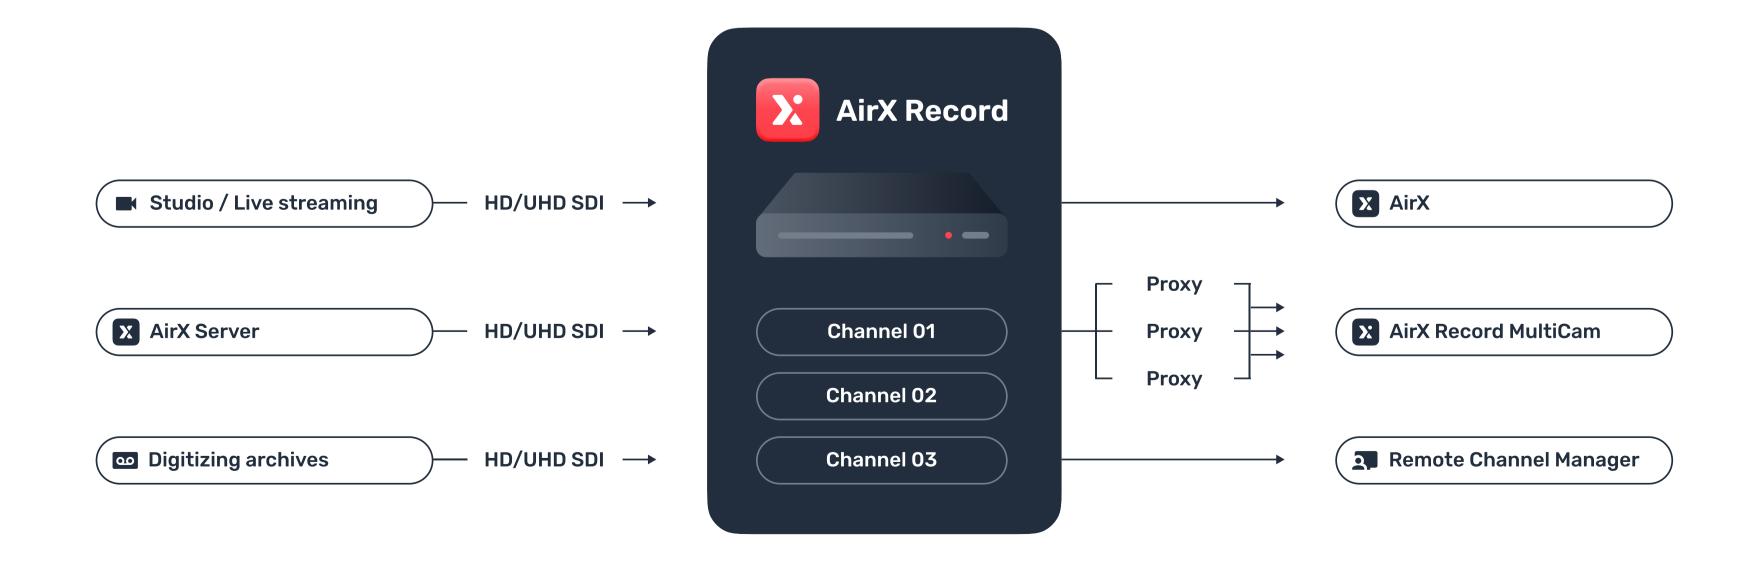

# **AirX Record**

AirX Record is a multi-channel synchronized ingest solution that supports recordings initiated by an operator, schedule or external triggers. Manage all your ingest with one integrated solution for all your playout or production needs.

With an intuitive user interface and rock solid reliability, AirX Record and Ingest is a key component of our AirX eco system.

Support for mixed signal ingest and recording of UHD/HD/ SD-SDI, CVBS + Analog/SDI Embedded Audio, MPTS/SPTS over ASI/IP, NewTek NDI, ST 2110. Individual settings and parameters can be set independently for each channel. Various pre-configured recording profiles are provided.

#### Input Interface

- SMPTE-2110,
- NewTek NDI®
- SRT
- SD/HD/UHD-SDI (Embedded audio)
- Composite/S-Video/YUV (Analog Audio: balanced/unbalanced)
- IP TS SD/HD/UHD (MPEG 2, AVC/H264, HEVC/H265)
- HDMI (576, 720, 1080, 2160)
- WEB RTMP, RTSP, HLS Multi-Bitrate, MPEG-Dash