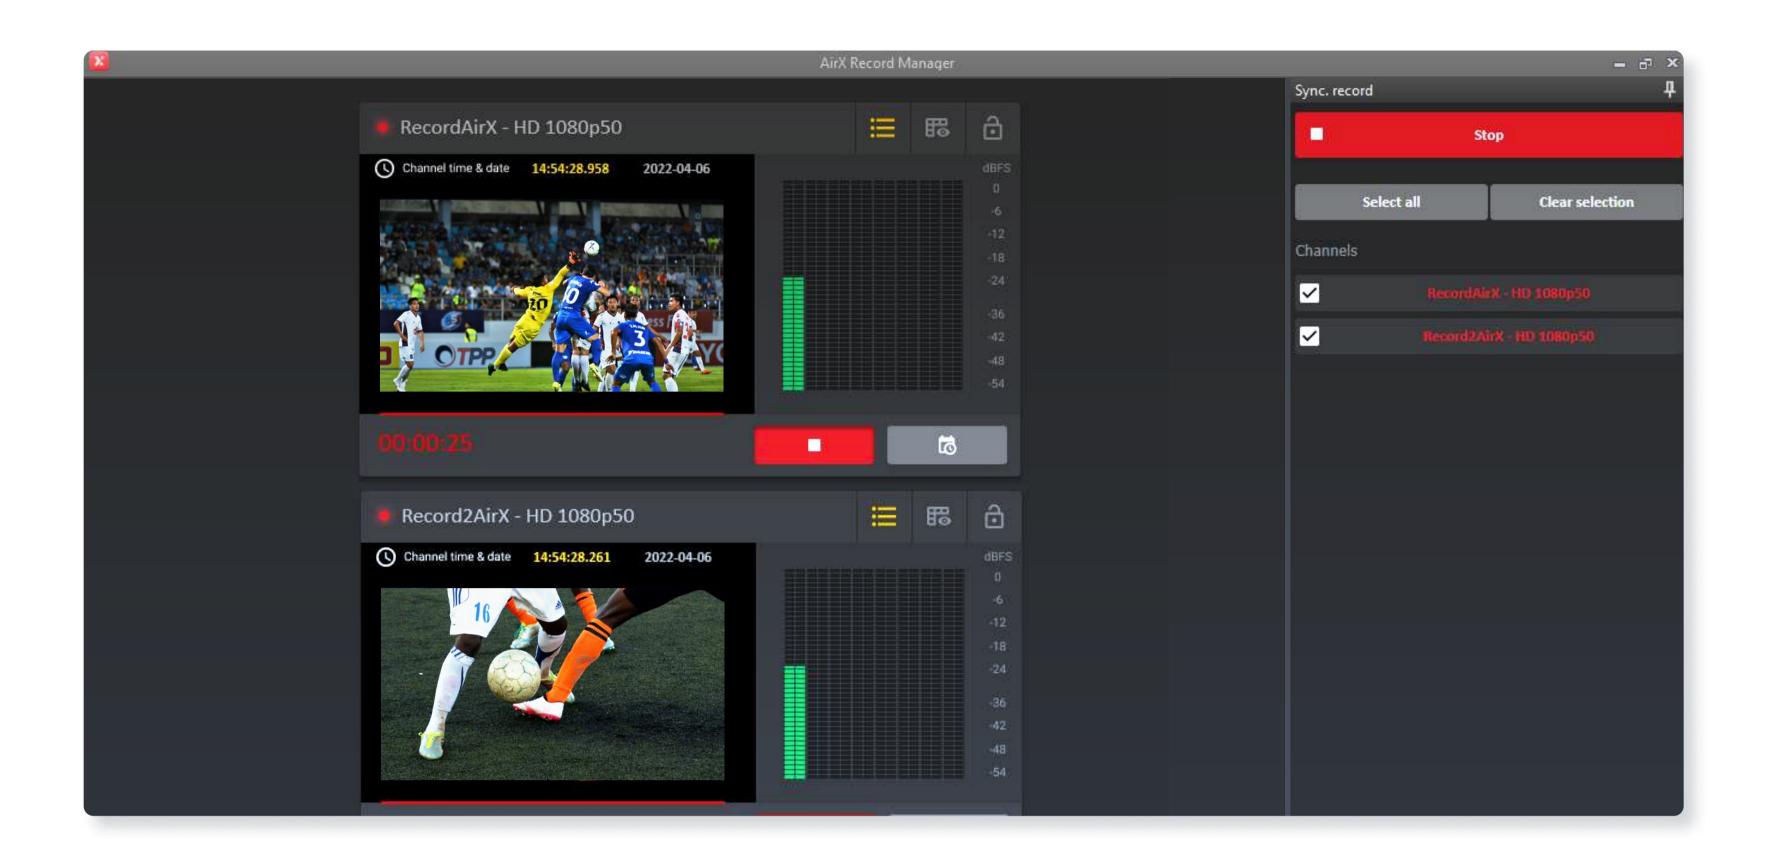

# **Key Features**

- Client-server architecture
- Record/Ingest from various sources. Record/Ingest from capture cards, AirX Playout broadcast server or from network sources
- Real-time visual monitoring of any input and recording. Display audio level in PPM
- Record/Ingest using a schedule, GPI, DTMF, SCTE-35/SCTE-104 markers or in manual mode

- Number of recorded channels is unlimited based on hardware sizing
- Independent settings and parameters for each channel
- Record/Ingest in multiple formats simultaneously

- Schedule editing with the built-in editor, AirX Manager
- Continuous 365 days schedule with convenient navigation
- Daily As-run log