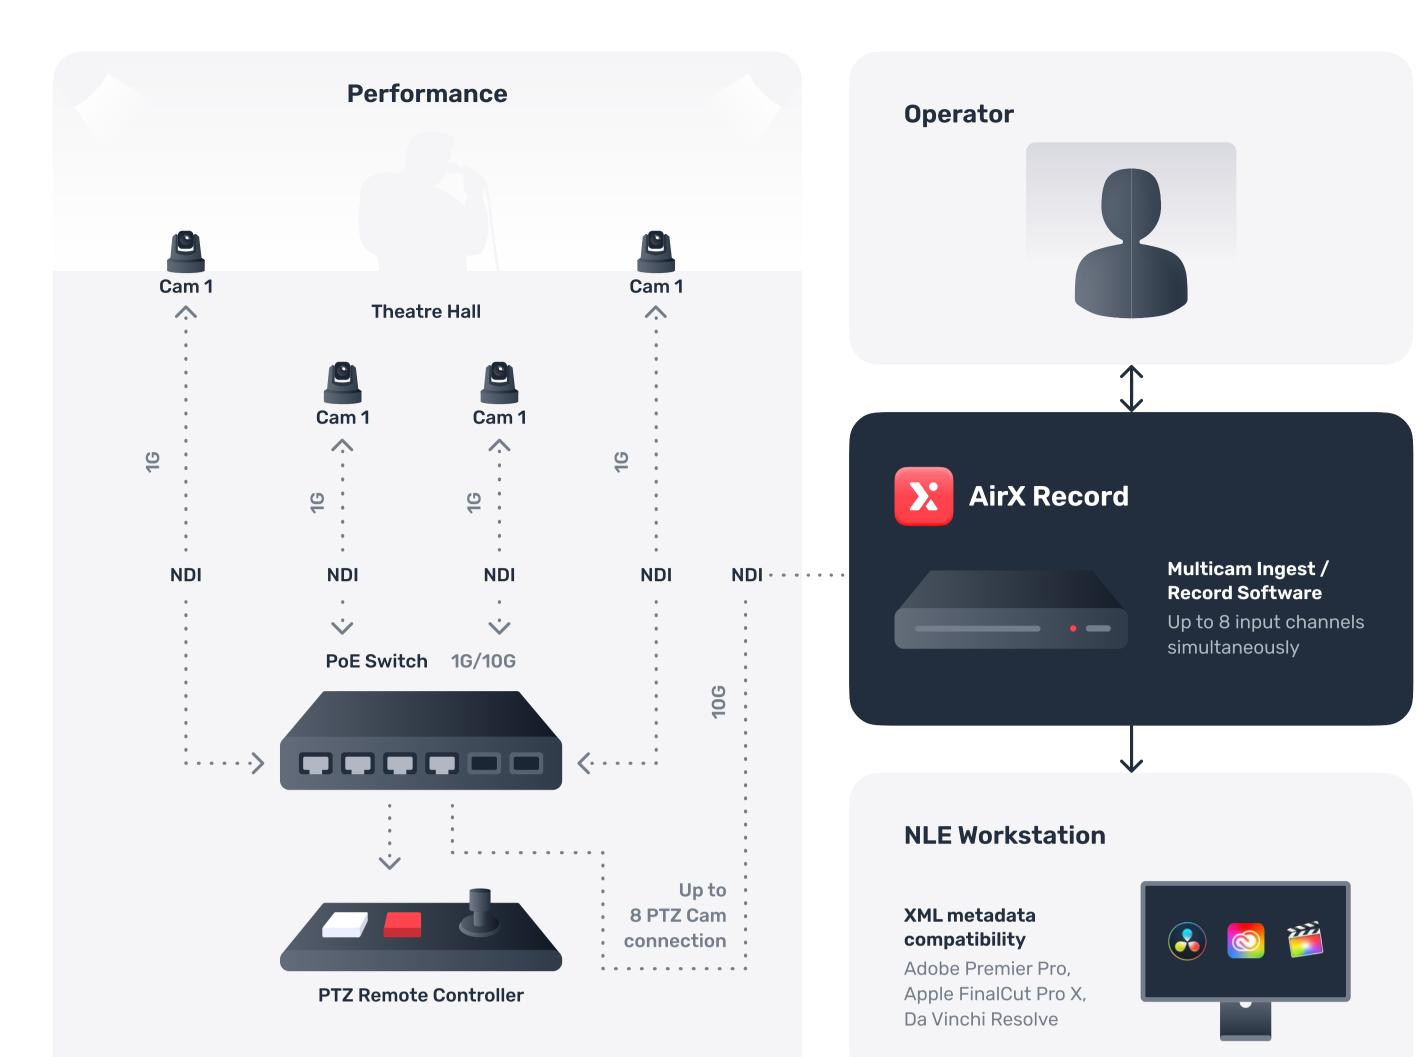

# **AirX Record**

AirX Record is a multi-channel synchronized ingest solution that supports recordings initiated by an operator, schedule or external triggers. Manage all your ingest with one integrated solution for all your playout or production needs.

With an intuitive user interface and rock solid reliability, AirX Record and Ingest is a key component of our AirX eco system.

Support for mixed signal ingest and recording of UHD/HD/ SD-SDI, CVBS + Analog/SDI Embedded Audio, MPTS/SPTS over ASI/IP, NewTek NDI, ST 2110. Individual settings and parameters can be set independently for each channel. Various pre-configured recording profiles are provided.

# **Key Features**

- Client-server architecture
- Record/Ingest from various sources. Record/Ingest from capture cards, AirX Playout broadcast server or from network sources
- Real-time visual monitoring of any input and recording. Display audio level in PPM
- Record/Ingest using a schedule, GPI, DTMF, SCTE-35/SCTE-104 markers or in manual mode

- Number of recorded channels is unlimited based on hardware sizing
- Independent settings and parameters for each channel
- Record/Ingest in multiple formats simultaneously

- Schedule editing with the built-in editor, AirX Manager
- Continuous 365 days schedule with convenient navigation
- Daily As-run log