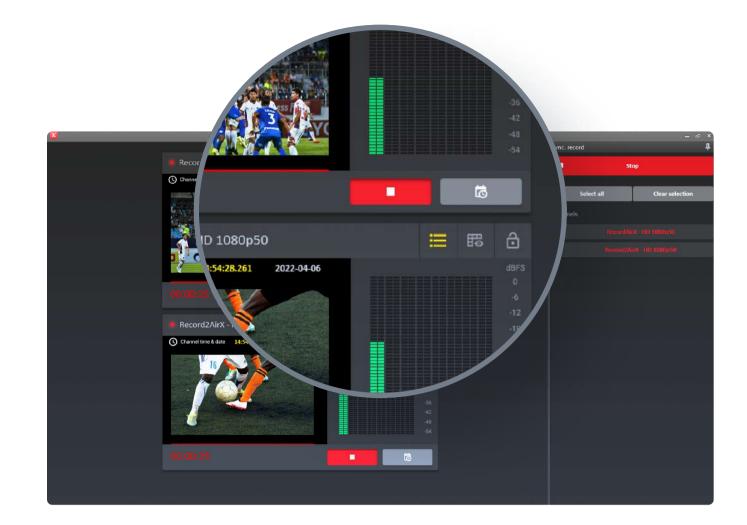

# **AirX Record**

AirX Record is a multi-channel synchronized ingest solution that supports recordings initiated by an operator, schedule or external triggers. Manage all your ingest with one integrated solution for all your playout or production needs.

With an intuitive user interface and rock solid reliability, AirX Record and Ingest is a key component of our AirX eco system.

Support for mixed signal ingest and recording of UHD/HD/ SD-SDI, CVBS + Analog/SDI Embedded Audio, MPTS/SPTS over ASI/IP, NewTek NDI, ST 2110. Individual settings and parameters can be set independently for each channel. Various pre-configured recording profiles are provided.

# **Key Features**

- Client-server architecture
- Record/Ingest from various sources. Record/Ingest from capture cards, AirX Playout broadcast server or from network sources
- Real-time visual monitoring of any input and recording. Display audio level in PPM
- Record/Ingest using a schedule, GPI, DTMF, SCTE-35/SCTE-104 markers or in manual mode