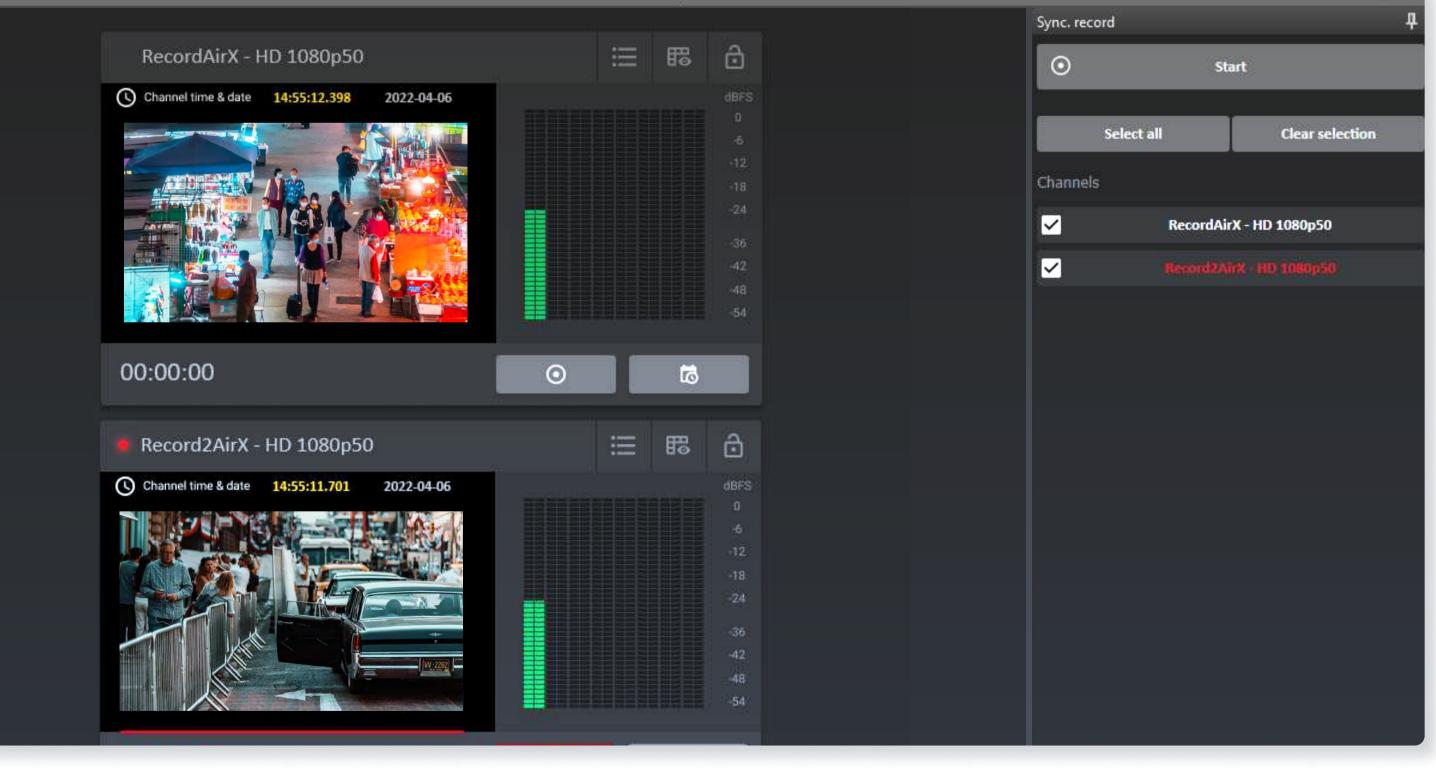

# **Key Features**

- Client-server architecture
- Record/Ingest from various sources. Record/Ingest from capture cards, AirX Playout broadcast server or from network sources
- Real-time visual monitoring of any input and recording. Display audio level in PPM
- Record/Ingest using a schedule, GPI, DTMF, SCTE-35/SCTE-104 markers or in manual mode

- Number of recorded channels is unlimited based on hardware sizing
- Independent settings and parameters for each channel
- Record/Ingest in multiple formats simultaneously

- Schedule editing with the built-in editor, AirX Manager
- Continuous 365 days schedule with convenient navigation
- Daily As-run log